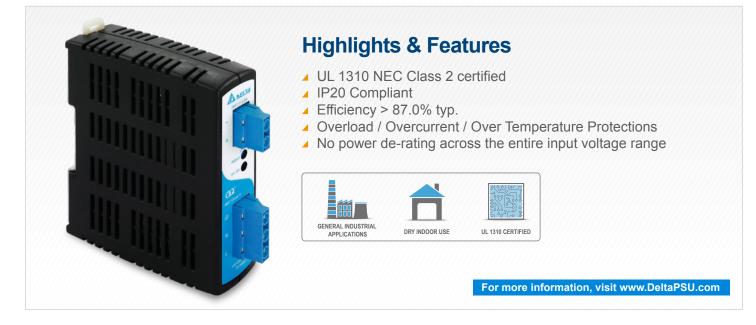

## NEW: CliQ II 24V 60W NEC CLASS 2 POWER SUPPLY

Delta Electronics is introducing the CliQ II 24V 60W NEC Class 2 certified power supply. The product can be used in general industrial applications, especially for dry indoor condition with the advantage of lower wiring costs for a system due to its compliance with NEC Class 2 requirements. The NEC (National Electrical Code) is a North American standard, which is regarded as a law in most North American states. The NEC describes the installation of electric conductors and equipments within or on buildings. The CliQ II 24V 60W NEC Class 2 features universal AC input and a high efficiency of more than 87%. The product has an expected life time of 10 years and will have no output power de-rating for the entire range of input voltage from 85Vac to 264Vac. This is useful for systems that require full output power at low input voltage. Typical DIN Rail power supply with similar specifications starts to de-rate at input voltage below 90Vac.

### CliQ II 24V 60W NEC CLASS 2 IS NOW AVAILABLE FOR SHIPMENT.

| DRP024V060W1NZ SPECIFICATIONS |                                      |
|-------------------------------|--------------------------------------|
| Input Voltage Range           | 85-264Vac                            |
| Output Current                | 2.5A                                 |
| MTBF                          | > 800,000hrs as per Telcordia SR-332 |
| Dimensions (L x W x D)        | 120.6 x 32 x 126 mm                  |
| Weight                        | 0.33kg                               |
| Warranty                      | 3 years                              |