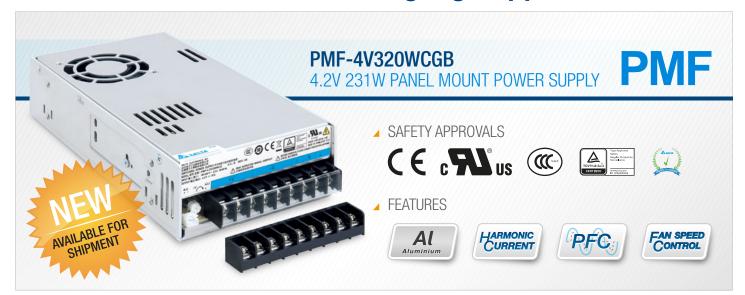

# Delta PMF Panel Mount Power Supply Series is Now Available with 231W for LED Signage Application

Delta Electronics has added a 231W panel mount power supply with 4.2V output for LED signage application to its PMF series. The PMF-4V320WCGB comes with universal AC input and is designed with built-in active PFC for demanding applications requiring high power factor and conforms to harmonic current IEC/EN 61000-3-2, Class A and Class D. The built-in fan with automatic speed control enables more efficient thermal management.

The short circuit protection operates in "Hiccup mode". This means that the output will return to normal operation after the short circuit condition is removed. Such "Hiccup" behavior can help to protect against wires melting due to heat generated from high current when connections are wired wrongly.

The PMF-4V320WCGB safety standard is certified according to IEC/EN/UL 60950-1 Information Technology Equipment (ITE); EMI standard according to EN 55022, Class B and are fully compliant with RoHS Directive 2011/65/EU for environmental protection.

### **Highlights & Features**

- Universal AC input voltage
- Built-in active PFC and automatic fan speed control
- Full corrosion resistant aluminium chassis
- High MTBF > 700,000 hrs as per Telcordia SR-332
- Remote ON/OFF is available as an option