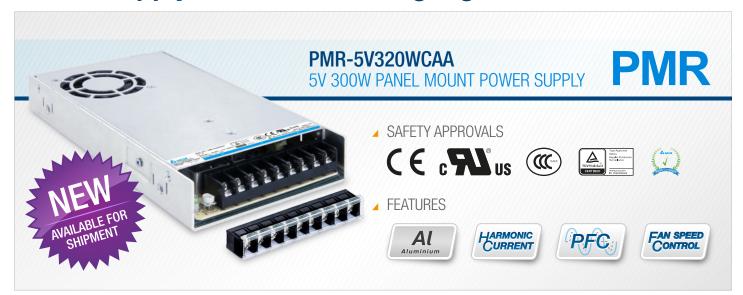

# Delta Introduces the Low Profile PMR Panel Mount Power Supply Series for LED Signage

Delta introduces the first model in its new PMR panel mount power supply series. The PMR series is designed for LED signage application where efficient heat dissipation for the components are crucial in a low profile control cabinet. At only 30mm height and encased in a full corrosion resistant aluminium casing, the PMR series is made for installation in narrow space. The PMR-5V320WCAA has built-in active PFC circuit which provides high power factor values and conform to harmonic current IEC/EN 61000-3-2, Class A and Class D. Another excellent feature in the PMR-5V320WCAA is its built-in fan with automatic speed control that provides highly efficient thermal management.

Other safety approvals include IEC/EN/UL 60950-1 for Information Technology Equipment (ITE); EMI standard according to EN 55022, Class B. All Delta industrial power supplies are fully compliant with RoHS Directive 2011/65/EU for environmental protection.

### **Highlights & Features**

- Universal AC input voltage
- Automatic fan speed control
- Full corrosion resistant aluminium casing
- Built-in active PFC and conforms to harmonic current IEC/EN 61000-3-2,
   Class A and Class D
- Low profile design for 1U installation
- High MTBF > 700,000 hrs. as per Telcordia SR-332