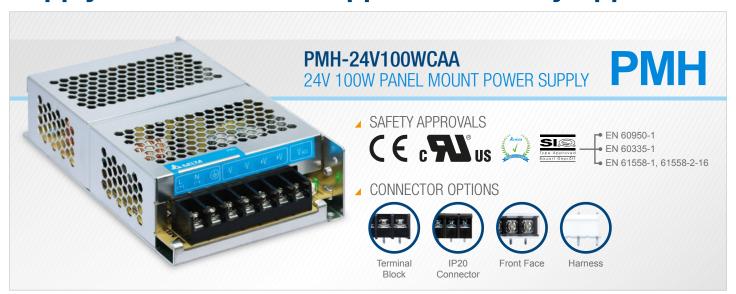

# Delta Adds 100W Model to its PMH Series of Power Supply With Household Appliances Safety Approvals

Delta Electronics extends its PMH panel mount power supply series with a 24V 100W model. The PMH-24V100WCAA offers universal input from 85Vac to 264Vac with nominal output voltage of 24V. The highly efficient convection cooling construction can operates from -20°C to 70°C.

The PMH series is specifically designed for household electrical appliances with safety approvals including IEC/EN 60335-1 and IEC/EN 61558-2-16. In addition the product meets the EMC approvals to EN 55014-1 and EN 55014-2 for household appliances without extra EMI filter required.

### Highlights & Features

- Universal AC input voltage
- Full corrosion resistant aluminium case
- High MTBF > 700,000 hrs as per Telcordia SR-332
- Designed for household appliances according to IEC/EN 60335-1, IEC/EN 61558-1 and IEC/EN 61558-2-16
- Versatile connector options (IP20, Front Face, Harness types)