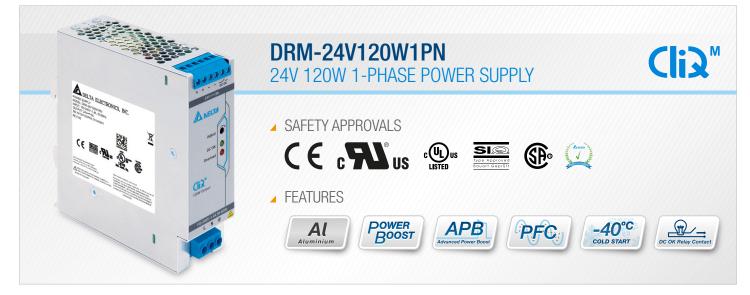

The <u>DRM-24V120W1PN</u> has a high efficiency of >92% @ 230Vac and is the first model in the CliQ family to feature Advanced Power Boost (APB). When large outrush current due to faulty load on a current path of a multiple loads connection is detected by APB, APB will be activated to trip the circuit breaker on that current path. This thus prevents the system from shutting down while the other connected current paths continue to operate without interruption. Additionally, the product also includes built-in DC OK contact and LED indicator for DC OK/ Overload.

## **Highlights & Features**

- Universal AC input voltage range
- High power density in corrosion resistant aluminium casing
- Power Boost of 150% for 5 seconds
- Advanced Power Boost (APB) Prevents system shutdown due to faulty load on a multiple loads connection
- Conforms to harmonic current IEC/EN 61000-3-2, Class A
- Built-in DC OK Contact
- Conformal coating on PCBAs to protect against common dust and chemical pollutants