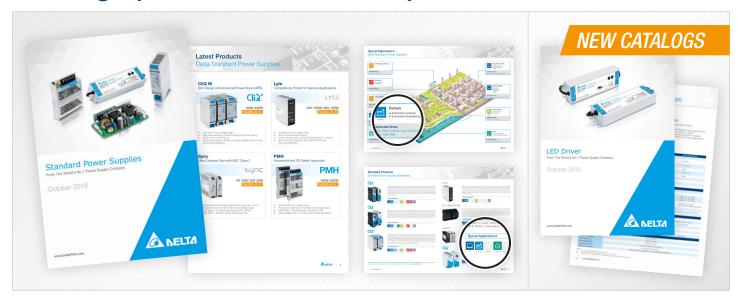

# New Delta Standard Power Supplies and LED Driver Catalogs (October 2015 Edition) are Now Available

The October 2015 edition of Delta <u>Standard Power Supplies catalog</u> and leaflets are now available. Two new product series and 20 new models have been added. The new product series are the Lyte DIN Rail power and PMH Panel Mount power supply series. As always, we are continuously improving our catalog with new features. You can now find the Latest Product page and Typical Application illustration in this edition.

In addition, a new <u>LED Driver catalog</u> has also been introduced. More than 70 models of LED drivers can be found in this catalog.