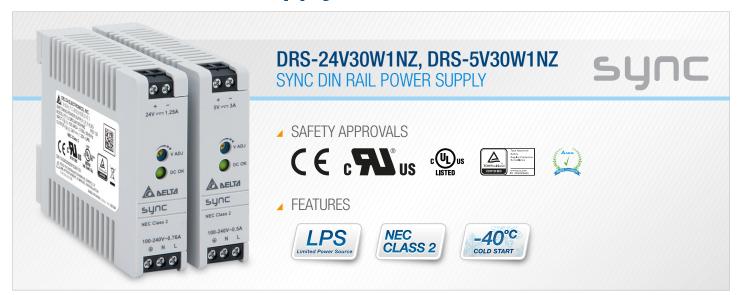

# Delta Introduces the DRS-30W Series as an Addition to its DIN Rail Power Supply Series

Delta Electronics is introducing the new DRS-30W series to the ultra compact Sync DIN rail power supply series. The new models of 24V/1.25A output ( $\frac{DRS-24V30W1NZ}{DRS-5V30W1NZ}$ ) are competitively priced and have improved performance at low temperatures ( $-20^{\circ}C$  @ 80% load). The Sync series are able to start at the extreme low temperature of  $-40^{\circ}C$ . It has a wide operating temperature range from  $-20^{\circ}C$  to  $+70^{\circ}C$  and a low earth leakage current < 0.5mA @ 264Vac.

Safety approvals include IEC/EN/UL 60950-1 (ITE) and UL 508 (Industrial). The output circuit also complies with NEC Class 2 (UL 60950-1) and Limited Power Source (IEC/EN 60950-1). All Delta industrial power supplies are fully compliant with RoHS Directive 2011/65/EU for environmental protection and major international safety standards.

### **Highlights & Features**

- Ultra compact size measuring only 75mm tall
- Universal AC input voltage and full power from -10°C to +55°C operation
- Low earth leakage current < 0.5mA @ 264Vac
- Galvanic isolation up to 3.0KVac between input to output and input to ground
- NEC Class 2/ Limited Power Source (LPS) certified
- Overvoltage/ overcurrent/ over temperature protections