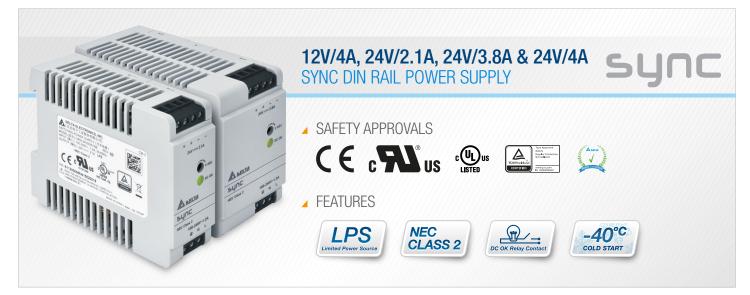

# New Models for Delta Ultra Compact DIN Rail Power Supply Series Are Now Available

The Sync DIN rail power supply series can be your answer to help you save space in a tight cabinet. Delta expands the competitively priced Sync series to 50W and 100W output power. The Sync series requires less installation space with its ultra compact body measuring just 75mm tall and only 30mm wide for the DRS-50W model and 45mm wide for the DRS-100W model. The single output products are available in 12V/4A and 24V/2.1A for the 50W model (DRS-12V50W1N□, DRS-24V50W1N□) and at 24V/3.8A for the 100W model (DRS-24V100W1N□). The Sync series provides output circuit in compliant with NEC Class 2 (UL 60950-1) and Limited Power Source (IEC/EN 60950-1), except for 24V/4.0A (DRS-24V100W1A□). DC OK relay contact option is also available. All the models in the series are able to start at the extreme low temperature of -40°C. Safety approvals include IEC/EN/UL 60950-1 (ITE) and UL 508 (Industrial). All Delta industrial power supplies are fully compliant with RoHS Directive 2011/65/EU for environmental protection and major international safety standards.

# **Highlights & Features**

- Ultra compact body measuring only 75mm tall
- Universal AC input voltage and full power from -10°C to +50°C operation
- Low earth leakage current < 0.5mA @ 264Vac</p>
- Galvanic isolation up to 3.0KVac between input to output and input to ground
- NEC Class 2/ Limited Power Source (LPS) certified
- Overvoltage/ overcurrent/ over temperature protections