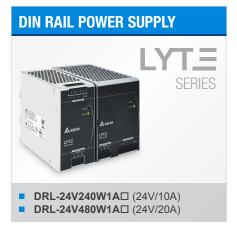

# New Delta Standard Power Supplies Catalog (April 2016 Edition) is Now Available

April 2016 edition of Delta Standard Power Supplies <u>catalog and leaflets</u> are now available. There are two new models in the Lyte DIN rail power supply series, six new models in the Sync DIN rail power supply series, one new model for CliQ M DIN Rail power supply series, one new model in PMT Panel Mount power supply series and one new model in the PJB open frame power supply series. As always, we are continuously improving our catalog with new features. In this edition, you can find more FAQ on page 103.