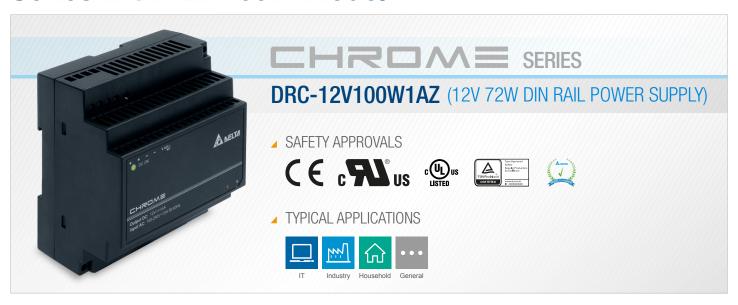

# Delta Extends the Chrome DIN Rail Power Supply Series with 12V 100W Model

Delta Electronics has added a new <u>DRC-12V100W1AZ</u> model to the Chrome <u>DIN rail power supply</u> series with 12V/6A output. The compact Class II double isolation power supply is designed for use in small cabinets. The DRC-12V100W1AZ requires less installation space with its compact body measuring only 55.6mm thick and 91mm tall. The design not only does not require earth connection, it also has very low leakage current and is thus especially useful for home automation and the food and beverage industry.

The <u>Chrome series</u> features universal AC input range and is certified to safety standard according to IEC/EN/UL 60950-1 Information Technology Equipment (ITE) and UL 508 Industrial Control Equipment (ICE). The series is fully compliant with RoHS Directive 2011/65/EU for environmental protection.

## Highlights & Features

- Protection Class II, Double Isolation (No Earth connection is required)
- Universal AC input voltage range and full power up to 55°C
- Power will not de-rate for the entire input voltage range
- Can be installed in compact cabinets
- Conforms to harmonic current IEC/EN 61000-3-2, Class A
- Safety approval according to IEC/EN/UL 60950-1 (ITE standard) and UL 508 (Industrial standard)